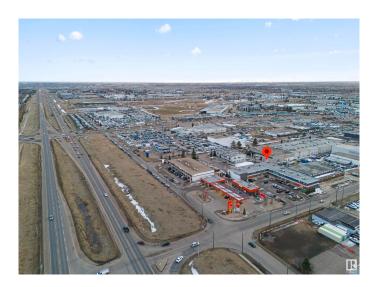

## \$649,900

0 Bedroom, 0.00 Bathroom, Office on 0.00 Acres

Strathcona Industrial Park, Edmonton, AB

Say NO to Lease and be a Proud Owner of your OFFICE SPACE in a highly Exposed Professional Building of South Edmonton. If you are New Start-up or looking an expansion for your growing business, this Perfect OFFICE Space on SALE is a great Opportunity. 2nd floor Corner Unit Office Condo with HIGH VISIBILITY is situated at the Corner of 91 Street & 35 Avenue NW. Easy Access to WhiteMud Drive and Anthony Henday by 91 Street, it comes with Reception Area, 5 Office rooms, Spacious Boardroom/Meeting Room, Personal Kitchen & Private Washroom. The whole building complex comes with commercial Mix varying from Accountant, Immigration Consultant, Doctor and Lawyers. Currently Zoned IB. Excellent Location to open various type of Business. Elevator Access from Lobby to the Second Floor. Common Parking area available for up to 50 cars. And much more.

## **Community Information**

Address 201 9129 35 Avenue

Area Edmonton

Subdivision Strathcona Industrial Park

City Edmonton
County ALBERTA

Province AB

Postal Code T6E 5Y1