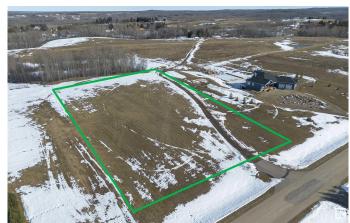

## \$224,900

0 Bedroom, 0.00 Bathroom, Rural on 1.98 Acres

Willow Peak Estates, Rural Parkland County, AB

Live close to Chickakoo Lake in beautiful Willow Peak Estates only 12 minutes from Stony Plain. Imagine the possibilities for your dream home with the Builder of YOUR choice on this 1.98 acre lot. This acreage has a gorgeous spot for a SUNNY SOUTH FACING walkout home, as it sits on a slight hill with trees behind it. The driveway entrance is paved, and so is the subdivision. STOP and LISTEN when you drive over to see it...there is peace and tranquility here with only nature surrounding you and no highway noise at all, as the subdivision is set far from the highway and situated on a NO EXIT ROAD. This property can have a well or a cistern (your choice) It can also accommodate a septic tank & field too, and the power is across the road. The gas line is at the lot line. A guick trip to work in Edmonton on the Yellowhead will be only 25 to 30 minutes. It's a well-positioned spot for a new home, offering country living with close convenience to the City.GST applicable to price. Buyers to complete due diligence

#### **Essential Information**

MLS® # E4424623

Price \$224,900

Bathrooms 0.00
Acres 1.98
Type Rural

Sub-Type Vacant Lot/Land

Status Active