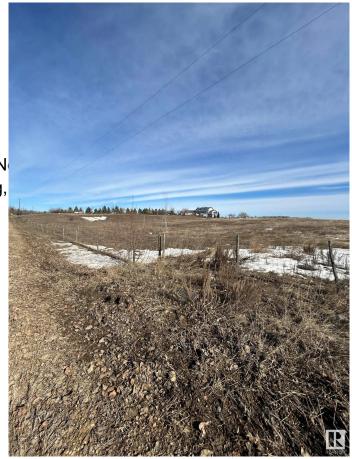

#### \$324,900

0 Bedroom, 0.00 Bathroom, Rural on 5.19 Acres

None, Rural Parkland County, AB

MAJESTIC AND ROLLING 5.19 ACRES
LOCATED MINUTES SW OF STONY PLAIN!
WELCOME TO 53209 RANGE ROAD 14.
THIS UNREAL PROPERTY IS JUST OFF
PAVEMENT AND IS PERFECT TO BUILD
YOUR WALK-OUT DREAM HOME.
PROPERTY IS ZONED "OUT OF
SUBDIVISION" AND HAS LIMITED BUILDING
RESTRICTIONS. DRILLED WATER WELLS
AND SEPTIC FIELDS ARE PERMTTED. NO
TIME CONSTRAINTS TO BUILD.
PROPERTY WOULD BE PERFECT FOR A
SMALL HOBBY FARM, HORSE SET-UP,
HOME BASED BUSINESS, OR SHOP.