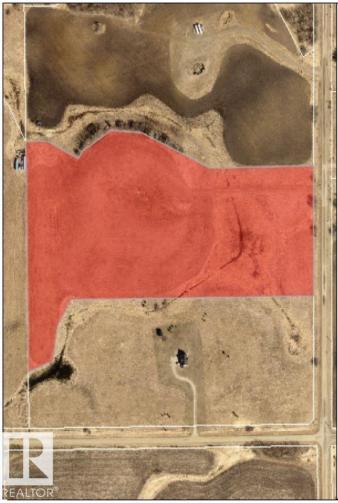

#### \$350,000

0 Bedroom, 0.00 Bathroom, Rural on 17.07 Acres

None, Rural Strathcona County, AB

Design, develop, build and ENJOY your dream property with amazing views and serene quiet! 17 acres, 15 minute drive to Sherwood Park or Fort Sask, even closer to Ardrossan, all on pavement! Services are at the road (nat gas, electric, fiber optic), county garbage collection and mail delivery. Check out the virtual tour!

## **Community Information**

| Address     | Twp 540 Range Rd 212    |
|-------------|-------------------------|
| Area        | Rural Strathcona County |
| Subdivision | None                    |
| City        | Rural Strathcona County |
| County      | ALBERTA                 |
| Province    | AB                      |
| Postal Code | T6K 3K8                 |