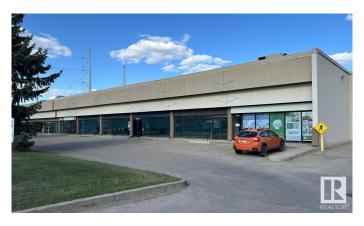

# **\$0 - 10445 172 Street, Edmonton**

MLS® #E4424375

### \$0

0 Bedroom, 0.00 Bathroom, Office on 0.00 Acres

Stone Industrial, Edmonton, AB

Church/assembly space available for lease on the west end of Edmonton. The current build out is comprised of a large welcoming foyer, auditorium with stage, sound booth, multiple meeting rooms/classrooms, kitchen/prep area, café space, offices and washroom facilities. Previously used as a church and with hvac throughout.