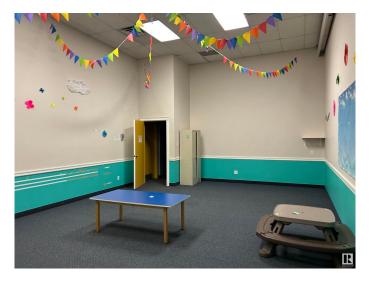

### \$0

0 Bedroom, 0.00 Bathroom, Office on 0.00 Acres

Stone Industrial, Edmonton, AB

Church/assembly space available for lease on the west end of Edmonton. The current build out is comprised of a large welcoming foyer, auditorium with stage, sound booth, multiple meeting rooms/classrooms, kitchen/prep area, café space, offices and washroom facilities. Previously used as a church and with hvac throughout.