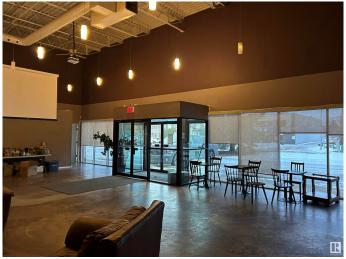

### \$0

0 Bedroom, 0.00 Bathroom, Office on 0.00 Acres

Stone Industrial, Edmonton, AB

Church/assembly space available for lease on the west end of Edmonton. The current build out is comprised of a large welcoming foyer, auditorium with stage, sound booth, multiple meeting rooms/classrooms, kitchen/prep area, café space, offices and washroom facilities. Previously used as a church and with hvac throughout.