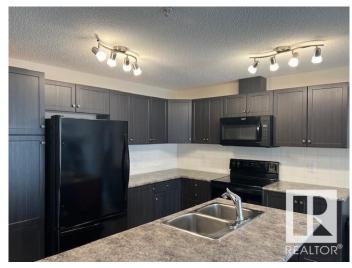

Amenities Car Wash, Deck, Intercom, No Smoking Home, Parking-Visitor,

Storage-In-Suite

Parking Spaces 1

Parking Underground

**Interior** 

Interior Features ensuite bathroom

Appliances Dishwasher-Built-In, Microwave Hood Fan, Refrigerator, Stacked

Washer/Dryer, Stove-Electric, Window Coverings

Heating Baseboard, Hot Water, Natural Gas