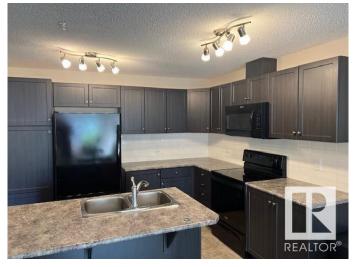

Amenities Car Wash, Deck, Intercom, No Smoking Home, Parking-Visitor,

Storage-In-Suite

Parking Spaces 1

Parking Underground

**Interior** 

Interior Features ensuite bathroom

Appliances Dishwasher-Built-In, Microwave Hood Fan, Refrigerator, Stacked

Washer/Dryer, Stove-Electric, Window Coverings

Heating Baseboard, Hot Water, Natural Gas