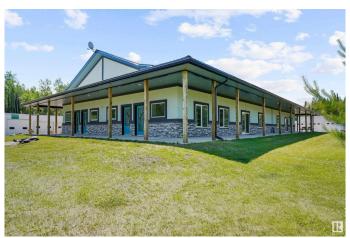

### \$1,495,000

0 Bedroom, 0.00 Bathroom, Land Commercial on 0.00 Acres

None, Rural Parkland County, AB

Discover this expansive country home situated on 78.83 acres with incredible development potential! The property previously held a county agreement and permit for up to 183 camp sites (30% of the development started), located in a treed area (please note that these permits have since expired). The home is designed for energy efficiency, featuring 13" ICF 'logic block' walls. It is conveniently located just 1.2 km north of the hamlet of Tomahawk, which offers amenities such as gas stations, a store, a bar, and a school(K-9). Additionally, it's only 15 km south of Seba Beach, located on the west end of Wabamun Lake. The house boasts an impressive 5,430 sq-ft single-floor bungalow. Additional features include: - Garage #1: 6 stalls (24 x 75 ft) -Garage #2: 3 stalls (24 x 36 ft) - Plus, a 48' x 56' concrete pad ready for another outbuilding. - 2 drilled wells Enjoy nearby horse and trail riding, as well as access to local registered quad and snowmobile trails! Tons of potential

### **Essential Information**

MLS® # E4424006 Price \$1,495,000

Bathrooms 0.00 Acres 0.00

Year Built 2014

Type Land Commercial

Status Active