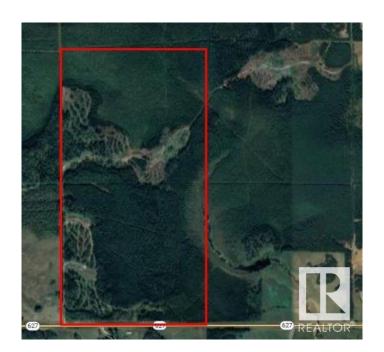

## \$599,000

0 Bedroom, 0.00 Bathroom, Rural on 316.59 Acres

None, Rural Parkland County, AB

Southwest and Northwest quarters together. Substantial tree thinning performed to allow for forage growth on the forest floor and potential for grazing cattle. Possibly a recreational escape or a beautiful piece of land to building a secluded home.

# **Essential Information**

MLS® # E4423627 Price \$599,000

Bathrooms 0.00
Acres 316.59
Type Rural

Sub-Type Vacant Lot/Land

Status Active

### **Community Information**

Address 5498 Highway 627

Area Rural Parkland County

Subdivision None

City Rural Parkland County

County ALBERTA

Province AB

Postal Code T0E 2H0