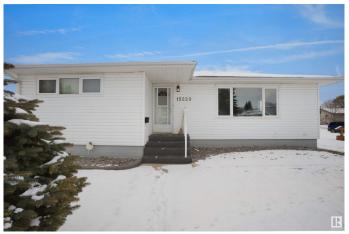

## \$589,000

2 Bedroom, 1.50 Bathroom, 1,051 sqft Single Family on 0.00 Acres

Jasper Park, Edmonton, AB

INVESTOR ALERT! This sough after 52'x147'. Corner lot offering over 700 sq/m. Ideal for a wide range of redevelopment possibilities. This property is perfect for your next multi-unit or custom project and is located in the mature neighbourhood of Jasper Park. The home is clean and well-maintained with 2 bedrooms and a double detached garage. Close to WEM, Whitemud Dr, LRT and Downtown! This is a rare property with huge potential.

Style Bungalow

Status Active