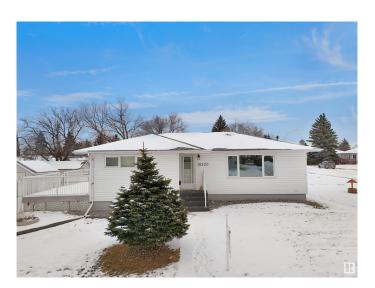

## \$589,000

2 Bedroom, 1.50 Bathroom, 1,051 sqft Single Family on 0.00 Acres

Jasper Park, Edmonton, AB

INVESTOR ALERT! This sough after 52'x147'. Corner lot offering over 700 sq/m. Ideal for a wide range of redevelopment possibilities. This property is perfect for your next multi-unit or custom project and is located in the mature neighbourhood of Jasper Park. The home is clean and well-maintained with 2 bedrooms and a double detached garage. Close to WEM, Whitemud Dr, LRT and Downtown! This is a rare property with huge potential.

## **Community Information**

Address 15220 91 Avenue

Area Edmonton

Subdivision Jasper Park

City Edmonton
County ALBERTA

Province AB

Postal Code T5R 4Z5

#### **Exterior**

Exterior Wood, Vinyl

Exterior Features Back Lane, Corner Lot, Schools, Shopping Nearby, See Remarks

Roof Asphalt Shingles

Construction Wood, Vinyl

Foundation Concrete Perimeter