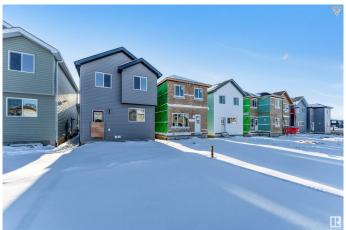

# \$549.900

4 Bedroom, 3.00 Bathroom, 1,676 sqft Single Family on 0.00 Acres

Aster, Edmonton, AB

Discover this stunning 2024 Landmark built single-family detached home in Edmonton's desirable Aster community. Close to top amenities, schools, parks, grocery stores, restaurants and the Anthony Henday Highway, this 1676 sq. ft. gem offers modern living at its finest. The main floor features a bedroom and full washroom, complemented by a fully stainless steel kitchen. Upstairs, enjoy three spacious bedrooms, including a master with an ensuite, and a second full washroom. The basement, with a separate entrance, is ready for your future use or additional rental income.

# **Exterior**

Exterior Wood, Stucco

Exterior Features Airport Nearby, Public Transportation, Schools, Shopping Nearby

Roof Asphalt Shingles

Construction Wood, Stucco

Foundation Concrete Perimeter