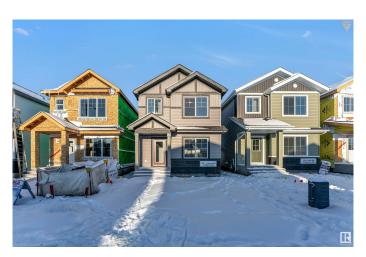

# \$549.900

4 Bedroom, 3.00 Bathroom, 1,676 sqft Single Family on 0.00 Acres

Aster, Edmonton, AB

Discover this stunning 2024 Landmark built single-family detached home in Edmonton's desirable Aster community. Close to top amenities, schools, parks, grocery stores, restaurants and the Anthony Henday Highway, this 1676 sq. ft. gem offers modern living at its finest. The main floor features a bedroom and full washroom, complemented by a fully stainless steel kitchen. Upstairs, enjoy three spacious bedrooms, including a master with an ensuite, and a second full washroom. The basement, with a separate entrance, is ready for your future use or additional rental income.

# **Exterior**

Exterior Wood, Stucco

Exterior Features Airport Nearby, Public Transportation, Schools, Shopping Nearby

Roof Asphalt Shingles

Construction Wood, Stucco

Foundation Concrete Perimeter