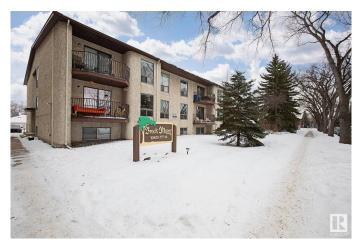

# \$104,900 - 101 10829 117 Street, Edmonton

MLS® #E4422849

### \$104,900

1 Bedroom, 1.00 Bathroom, 764 sqft Condo / Townhouse on 0.00 Acres

Queen Mary Park, Edmonton, AB

Welcome to a beautifully clean, 1 bedroom condo (freshly painted) in the heart of Queen Mary Park. It is close to all conveniences, including shopping, in walking distance to the Ice District, and close proximity to Queen Mary Park - enjoy serenity, a break from the busyness of life. The condo is just minutes away from Grant MacEwan and NAIT. There is a common laundry area as well as an individual parking stall right outside of the unit in the back. Pet friendly (subject to Board approval), and is steps away from enjoying the Park across the street.

## **Community Information**

Address 101 10829 117 Street

Area Edmonton

Subdivision Queen Mary Park

City Edmonton
County ALBERTA

Province AB

Postal Code T5H 3N4