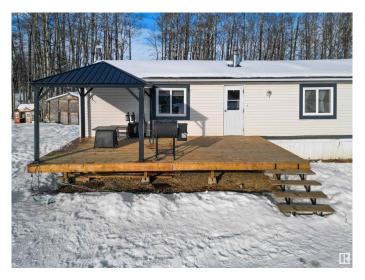

mixture of open and treed land offering 10.01 acres for your recreational use! Just on the other side of the Brazeau/Parkland county line, the property is a quick trip into Drayton Valley. Inside you will find a open concept kitchen/dining that leads into a spacious living room. The kitchen offers plenty of cabinetry and a corner pantry for storage. Down the hall you will pass a seperate laundry/storage area on your way to the primary bedroom with walk in closet and 4 pc ensuite. On the opposite side of the home you will find 2 more bedrooms another 4 pc bathroom. Don't miss out on country living under \$400,000!



#### **Essential Information**

MLS® # E4422690 Price \$399,000

Bedrooms 3

Bathrooms 2.00

Full Baths 2

Square Footage 1,214

Acres 10.01

Year Built 1998

Type Rural







Sub-Type Detached Single Family

Style Bungalow

Status Active

## **Community Information**

Address 7418 Twp Rd 510

Area Rural Parkland County

Subdivision None

City Rural Parkland County

County ALBERTA

Province AB

Postal Code T0C 1Z0

#### **Amenities**

Features Deck

#### Interior

Interior Features ensuite bathroom

Heating Forced Air-1, Natural Gas

Stories 1

Has Basement Yes

Basement None, No Basement

#### **Exterior**

Exterior Features Fenced, Hillside

Foundation Piling

#### **Additional Information**

Date Listed February 24th, 2025

Days on Market 63

Zoning Zone 90

DATA IS DEEMED RELIABLE BUT IS NOT GUARANTEED ACCURATE BY THE REALTORS® ASSOCIATION OF EDMONTON. COPYRIGHT 2025 BY THE REALTORS® ASSOCIATION OF EDMONTON. ALL RIGHTS RESERVED. Trademarks are owned or con