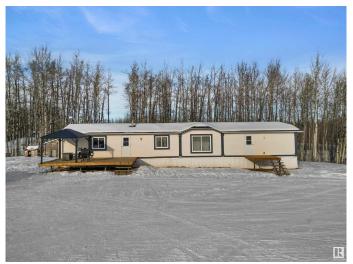

### \$399,000

3 Bedroom, 2.00 Bathroom, 1,214 sqft Rural on 10.01 Acres

None, Rural Parkland County, AB

Peace and Quiet in the rolling hills! This 3 bed, 2 bath home is a nice mixture of open and treed land offering 10.01 acres for your recreational use! Just on the other side of the Brazeau/Parkland county line, the property is a quick trip into Drayton Valley. Inside you will find a open concept kitchen/dining that leads into a spacious living room. The kitchen offers plenty of cabinetry and a corner pantry for storage. Down the hall you will pass a seperate laundry/storage area on your way to the primary bedroom with walk in closet and 4 pc ensuite. On the opposite side of the home you will find 2 more bedrooms another 4 pc bathroom. Don't miss out on country living under \$400,000!

#### **Essential Information**

MLS® # E4422690 Price \$399,000

Bedrooms 3

Bathrooms 2.00

Full Baths 2

Square Footage 1,214

Acres 10.01

Year Built 1998

#### **Amenities**

Features Deck