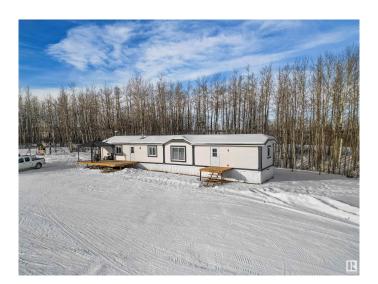

### \$399,000

3 Bedroom, 2.00 Bathroom, 1,214 sqft Rural on 10.01 Acres

None, Rural Parkland County, AB

Peace and Quiet in the rolling hills! This 3 bed, 2 bath home is a nice mixture of open and treed land offering 10.01 acres for your recreational use! Just on the other side of the Brazeau/Parkland county line, the property is a quick trip into Drayton Valley. Inside you will find a open concept kitchen/dining that leads into a spacious living room. The kitchen offers plenty of cabinetry and a corner pantry for storage. Down the hall you will pass a seperate laundry/storage area on your way to the primary bedroom with walk in closet and 4 pc ensuite. On the opposite side of the home you will find 2 more bedrooms another 4 pc bathroom. Don't miss out on country living under \$400,000!

#### **Essential Information**

MLS® # E4422690 Price \$399,000

Bedrooms 3

Bathrooms 2.00

Full Baths 2

Square Footage 1,214

Acres 10.01

Year Built 1998

#### **Amenities**

Features Deck