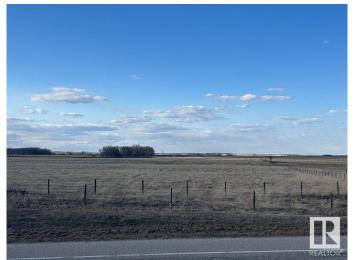

### \$399,900

0 Bedroom, 0.00 Bathroom, Rural on 76.68 Acres

None, Rural Leduc County, AB

76.68 acres right along Highway 39. Fenced and currently used as pasture. Right off pavement very close to Sunnybrook. Great Highway frontage with access from Highway 39.