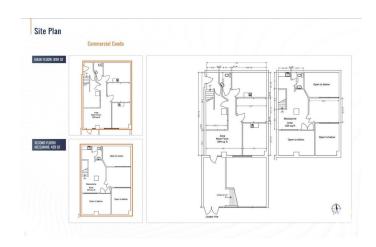

LTOR®) website to obtain additional information. Cambridge Lofts Commercial Condo is an exceptional property located on Jasper Avenue, one of Edmonton's most prominent and bustling streets, offering high visibility and easy access to key amenities. Situated in the heart of the downtown core and surrounded by office buildings, retail spaces, and residential developments, this location benefits from a steady flow of pedestrian traffic and a vibrant entertainment district.

Built in 1968

#### **Essential Information**

MLS® # E4422068 Price \$545,000

Bathrooms 0.00
Acres 0.00
Year Built 1968
Type Retail
Status Active

## **Community Information**

Address 10020 Jasper Avenue

Area Edmonton

Subdivision Downtown (Edmonton)

City Edmonton

# For Sale | Cambridge Lofts Commercial Condo









County ALBERTA

Province AB

Postal Code T5J 1R2

**Exterior** 

Exterior Concrete
Construction Concrete

### **Additional Information**

Date Listed February 19th, 2025

Days on Market 165

Zoning Zone 12

DATA IS DEEMED RELIABLE BUT IS NOT GUARANTEED ACCURATE BY THE REALTORS® ASSOCIATION OF EDMONTON. COPYRIGHT 2025 BY THE REALTORS® ASSOCIATION OF EDMONTON. ALL RIGHTS RESERVED. Trademarks are owned or controlled by the Canadian Real Estate Association (CREA) and identify real estate professionals who are members of CREA (REALTOR®, REALTORS®) and/or the quality of services they provide (MLS®, Multiple Listing Service®)

Listing information last updated on August 3rd, 2025 at 12:02am MDT