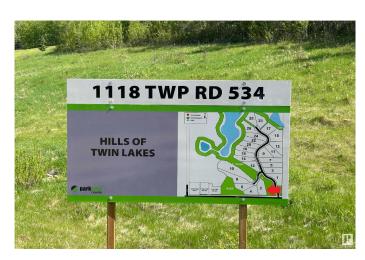

# **Community Information**

Address 2 1118 Twp Rd 534

Area Rural Parkland County

Subdivision Hills Of Twin Lakes

City Rural Parkland County

County ALBERTA

Province AB

Postal Code T7Y 0B6

## **Additional Information**

Date Listed February 18th, 2025

Days on Market 147

Zoning Zone 70

DATA IS DEEMED RELIABLE BUT IS NOT GUARANTEED ACCURATE BY THE REALTORS® ASSOCIATION OF EDMONTON. COPYRIGHT 2025 BY THE REALTORS® ASSOCIATION OF EDMONTON. ALL RIGHTS RESERVED. Trademarks are owned or controlled by the Canadian Real Estate Association (CREA) and identify real estate professionals who are members of CREA (REALTOR®, REALTORS®) and/or the quality of services they provide (MLS®, Multiple Listing Service®)