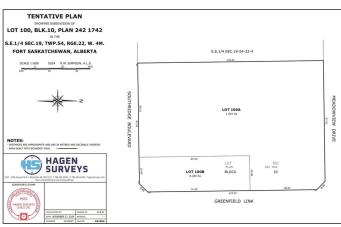

#### \$699,900

0 Bedroom, 0.00 Bathroom, Land Commercial on 0.00 Acres

South Fort, Fort Saskatchewan, AB

Exceptional Opportunity to own a prime piece of property in the very centre of the biggest growth node in Fort Saskatchewan. Situated beside established premium built homes and near the new outdoor rink, while across the street from largest multi-family complex being constructed in the City and sharing the intersection to the future home of a new school, this parcel is PRIME REAL ESTATE! Even better, as a half acre parcel, this has the advantage of a parking lot agreement with the adjoining property which is a forth coming church. Meaning you have access to ample parking, registered on title, and CAN MAXIMIZE YOUR BUILD to give you more earning potential. SERVICED lot with parking lot and approaches covered not at your expense. The potential for this half-acre lot includes constructing a building with an 8,000 sqft footprint, potential up to three stories for a total of 24,000 sqft. All new construction is subject to city zoning bylaws, setbacks, and approvals.