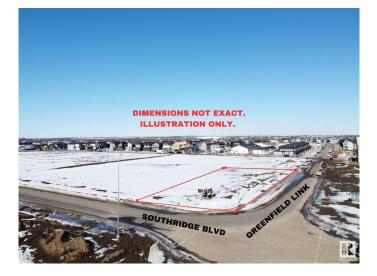

#### \$699,900

0 Bedroom, 0.00 Bathroom, Land Commercial on 0.00 Acres

South Fort, Fort Saskatchewan, AB

Exceptional Opportunity to own a prime piece of property in the very centre of the biggest growth node in Fort Saskatchewan. Situated beside established premium built homes and near the new outdoor rink, while across the street from largest multi-family complex being constructed in the City and sharing the intersection to the future home of a new school, this parcel is PRIME REAL ESTATE! Even better, as a half acre parcel, this has the advantage of a parking lot agreement with the adjoining property which is a forth coming church. Meaning you have access to ample parking, registered on title, and CAN MAXIMIZE YOUR BUILD to give you more earning potential. SERVICED lot with parking lot and approaches covered not at your expense. The potential for this half-acre lot includes constructing a building with an 8,000 sqft footprint, potential up to three stories for a total of 24,000 sqft. All new construction is subject to city zoning bylaws, setbacks, and approvals.