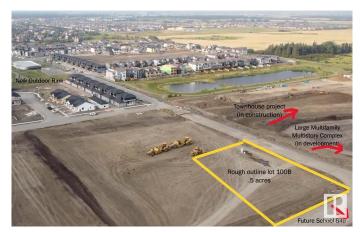

#### \$699,900

0 Bedroom, 0.00 Bathroom, Land Commercial on 0.00 Acres

South Fort, Fort Saskatchewan, AB

Exceptional Opportunity to own a prime piece of property in the very centre of the biggest growth node in Fort Saskatchewan. Situated beside established premium built homes and near the new outdoor rink, while across the street from largest multi-family complex being constructed in the City and sharing the intersection to the future home of a new school, this parcel is PRIME REAL ESTATE! Even better, as a half acre parcel, this has the advantage of a parking lot agreement with the adjoining property which is a forth coming church. Meaning you have access to ample parking, registered on title, and CAN MAXIMIZE YOUR BUILD to give you more earning potential. SERVICED lot with parking lot and approaches covered not at your expense. The potential for this half-acre lot includes constructing a building with an 8,000 sqft footprint, potential up to three stories for a total of 24,000 sqft. All new construction is subject to city zoning bylaws, setbacks, and approvals.