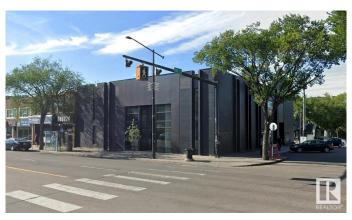

# \$3,650,000 - 10802 82 Avenue, Edmonton

MLS® #E4421391

## \$3,650,000

0 Bedroom, 0.00 Bathroom, Office on 0.00 Acres

Garneau, Edmonton, AB

Unique opportunity to purchase the historic Merchants Block, a highly coveted retail/office building fronting Whyte Avenue with exposure to 25,100 vehicles per day. This architecturally prominent building offers retailers and professionals a rare opportunity to secure a high exposure, corner location in Edmonton's trendiest shopping corridor. 12,670 sq.ft.± over three floors consisting of main floor retail space and two floors of developed space suitable for a wide number of professional or medical users. Ample rear and dedicated parking stalls. Rare street front customer parking opportunities along 108 Street. Immediate access to numerous restaurants, shops, bus/LRT stations, and running/biking trails in the River Valley. In 2019, the Base Building underwent extensive upgrades totaling \$500,000 in investment.