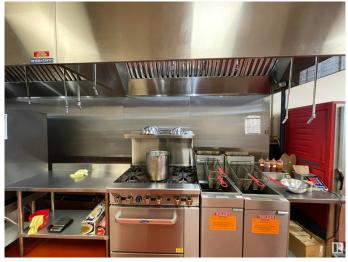

#### \$249,000

0 Bedroom, 0.00 Bathroom, Business on 0.00 Acres

Oxford, Edmonton, AB

This 50 Seat Restaurant Located on North Side Of Edmonton In A Shopping Plaza Anchored By Tim Horton's Shoppers Drug Mart , Sace On Food. The Buyer Can Change The Cuisine Subject To Landlord Approval.