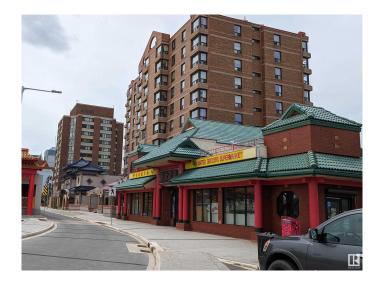

## \$2,480,000

0 Bedroom, 0.00 Bathroom, Retail on 0.00 Acres

Boyle Street, Edmonton, AB

Building and Land for Sale. In the Quarters, gorgeous building and iconic location off Jasper Ave, on 4 lots. Commercial mix use building with loading, attached garage, parking lot of 25 parking stalls. Main floor grocery retail, basement for distribution. Top floor residential use with 2 huge family apartment units (One with 1 huge master bedroom + huge den, master bedroom walk-in closet, 1-4pc ensuite and 1- 4pc bath. Second one with 4 BD, 2- 4pc baths). Both suites have balconies with gas lines for barbecues. Original owners. Custom built in 1991. Perfectly located next to several seniors apartment buildings, newly finished LRT, new high-rises and more residential developments great foot traffics and transportation. Zoned DC1, and City is going through zoning bylaw renewal, easily change to RA8. Main floor business and its equipment are not included. Tenancy rights are respected.