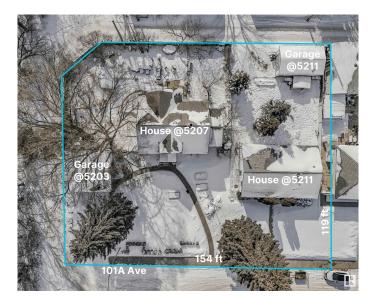

### \$389,900

0 Bedroom, 0.00 Bathroom, Land Commercial on 0.00 Acres

Fulton Place, Edmonton, AB

**INVESTORS & BUILDERS!** Incredible development opportunity in Fulton Place! A rare 4 adjacent lots totaling 1683 SQM, zoned RS (Small Scale Residential) perfect for multi-residential, dream homes, duplexes, townhouses, basement suites, garage/garden suites, or a multi-family infill. Two existing bungalows with garages and month-to-month renters offer immediate cash flow while you plan your project. Ideally located minutes from downtown, within walking distance to Capilano Mall, and close to Gold Bar Park, river valley trails, Rundle Park, and Hardisty Fitness Centre. Top schools like Hardisty, McEwan, and Kingâ€<sup>™</sup>s College add to its appeal. A prime opportunity in a thriving, well-connected community. Don't miss your chance to invest in Fulton Place! To be sold with adjacent lots at 5203-5209 101A Ave for \$1,325,000.

## **Community Information**

| Address     | 5211 101a Avenue |
|-------------|------------------|
| Area        | Edmonton         |
| Subdivision | Fulton Place     |
| City        | Edmonton         |
| County      | ALBERTA          |
| Province    | AB               |
| Postal Code | T6A 0L7          |