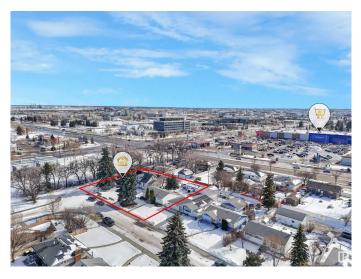

### \$389,900

0 Bedroom, 0.00 Bathroom, Land Commercial on 0.00 Acres

Fulton Place, Edmonton, AB

**INVESTORS & BUILDERS!** Incredible development opportunity in Fulton Place! A rare 4 adjacent lots totaling 1683 SQM, zoned RS (Small Scale Residential) perfect for multi-residential, dream homes, duplexes, townhouses, basement suites, garage/garden suites, or a multi-family infill. Two existing bungalows with garages and month-to-month renters offer immediate cash flow while you plan your project. Ideally located minutes from downtown, within walking distance to Capilano Mall, and close to Gold Bar Park, river valley trails, Rundle Park, and Hardisty Fitness Centre. Top schools like Hardisty, McEwan, and Kingâ€<sup>™</sup>s College add to its appeal. A prime opportunity in a thriving, well-connected community. Don't miss your chance to invest in Fulton Place! To be sold with adjacent lots at 5203-5209 101A Ave for \$1,325,000.

## **Community Information**

| Address     | 5211 101a Avenue |
|-------------|------------------|
| Area        | Edmonton         |
| Subdivision | Fulton Place     |
| City        | Edmonton         |
| County      | ALBERTA          |
| Province    | AB               |
| Postal Code | T6A 0L7          |