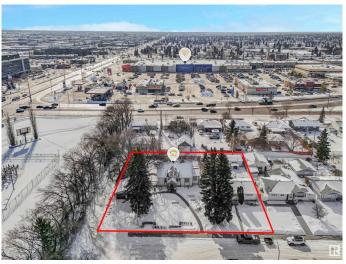

### \$389,900

0 Bedroom, 0.00 Bathroom, Land Commercial on 0.00 Acres

Fulton Place, Edmonton, AB

**INVESTORS & BUILDERS!** Incredible development opportunity in Fulton Place! A rare 4 adjacent lots totaling 1683 SQM, zoned RS (Small Scale Residential) perfect for multi-residential, dream homes, duplexes, townhouses, basement suites, garage/garden suites, or a multi-family infill. Two existing bungalows with garages and month-to-month renters offer immediate cash flow while you plan your project. Ideally located minutes from downtown, within walking distance to Capilano Mall, and close to Gold Bar Park, river valley trails, Rundle Park, and Hardisty Fitness Centre. Top schools like Hardisty, McEwan, and Kingâ€<sup>™</sup>s College add to its appeal. A prime opportunity in a thriving, well-connected community. Don't miss your chance to invest in Fulton Place! To be sold with adjacent lots at 5203-5209 101A Ave for \$1,325,000.

## **Community Information**

| Address     | 5211 101a Avenue |
|-------------|------------------|
| Area        | Edmonton         |
| Subdivision | Fulton Place     |
| City        | Edmonton         |
| County      | ALBERTA          |
| Province    | AB               |
| Postal Code | T6A 0L7          |