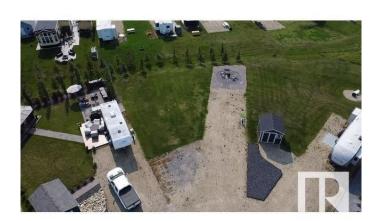

## \$178,800

0 Bedroom, 0.00 Bathroom, Rural on 0.01 Acres

Trestle Creek Golf Resort, Rural Parkland County, AB

Trestle Creek Golf & RV Resort â€" Your Perfect Getaway! This is your chance to own a piece of paradise in a one-of-a-kind resort! Located just 45 minutes west of Edmonton, this pie-shaped lot is close to endless outdoor activities, ideal for family time, friends, or a golf weekend. Enjoy walking distance to washrooms, showers, and laundry facilities. Just a short golf cart ride away, you'll find thrilling waterslides, ziplining, water skiing, a sandy beach, playgrounds, tennis courts, basketball nets, and a baseball field. Winter fun is just as abundant, with outdoor activities for every season. Relax by cozy campfires, join events hosted by the social committee, and enjoy a summer full of golf and new friends. Plus, bonus: water, sewer, and Wi-Fi are included! Come experience Trestle Creek â€" the perfect mix of adventure, relaxation, and community!

## **Community Information**

Address 519 53126 Rge Road 70

Area Rural Parkland County

Subdivision Trestle Creek Golf Resort

City Rural Parkland County

County ALBERTA

Province AB

Postal Code T0E 0S0

### **Exterior**

Exterior Features Backs Onto Park/Trees, Beach Access, Cul-De-Sac, Flat Site, Gated

Community, Golf Nearby, Landscaped, Picnic Area, Playground Nearby,

Recreation Use, Private Park Access