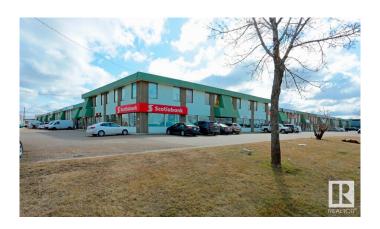

### \$0

0 Bedroom, 0.00 Bathroom, Office on 0.00 Acres

Davies Industrial West, Edmonton, AB

8,062 sq.ft.± available for sublease in an easily accessible south side location with exposure to Wagner Road and signage opportunities. Low operating costs make it suitable for sports/fitness facilities, classroom or group space, and collaborative office users.