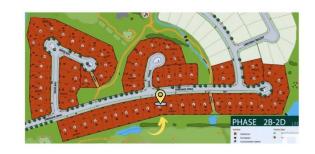

### \$674,700

0 Bedroom, 0.00 Bathroom, Rural on 0.31 Acres

Sherwood Golf & Country Club Estates, Rural Strathcona County, AB

Live the Good Life at Sherwood Park Golf & Country Club Estates! This 1/3-acre executive lot, with a huge frontage of 92 feet and a building pocket of 64 feet plus its backing onto a lush green space, is the perfect canvas for your dream home. Nestled in the prestigious Sherwood Park Golf & Country Club Estates, this community offers a tranquil retreat with the convenience of municipal water and sewer services. Located just 2 minutes from Anthony Henday & Wye Rd., commuting is effortless while still enjoying the peace of this sought-after neighbourhood. Nearby, you'll find Walmart, Canadian Tire, Safeway, and other essential amenities. Families will love the proximity to top-rated schools, scenic parks, and beautiful walking trails. Don't miss this rare opportunity to build your dream home in a community that blends luxury, nature, and modern convenience!

## **Community Information**

Address 553 52327 Rge Road 233
Area Rural Strathcona County

Subdivision Sherwood Golf & Country Club Estates

City Rural Strathcona County

County ALBERTA

Province AB

Postal Code T8B 1C9