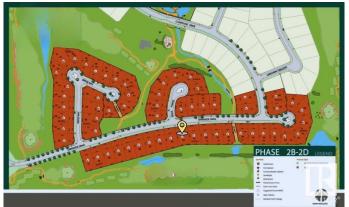

### \$674,700

0 Bedroom, 0.00 Bathroom, Rural on 0.31 Acres

Sherwood Golf & Country Club Estates, Rural Strathcona County, AB

Live the Good Life at Sherwood Park Golf & Country Club Estates! This 1/3-acre executive lot, with a huge frontage of 92 feet and a building pocket of 64 feet plus its backing onto a lush green space, is the perfect canvas for your dream home. Nestled in the prestigious Sherwood Park Golf & Country Club Estates, this community offers a tranquil retreat with the convenience of municipal water and sewer services. Located just 2 minutes from Anthony Henday & Wye Rd., commuting is effortless while still enjoying the peace of this sought-after neighbourhood. Nearby, you'll find Walmart, Canadian Tire, Safeway, and other essential amenities. Families will love the proximity to top-rated schools, scenic parks, and beautiful walking trails. Don't miss this rare opportunity to build your dream home in a community that blends luxury, nature, and modern convenience!

## **Community Information**

Address 553 52327 Rge Road 233
Area Rural Strathcona County

Subdivision Sherwood Golf & Country Club Estates

City Rural Strathcona County

County ALBERTA

Province AB

Postal Code T8B 1C9