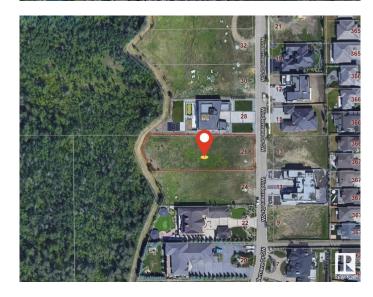

#### \$1,875,000

0 Bedroom, 0.00 Bathroom, Single Family on 0.00 Acres

Windermere, Edmonton, AB

Prime 31,762 sq ft lot on esteemed Windermere Drive, offering a unique opportunity to craft your dream home. With a generous 101.4x298 size, this lot accommodates designs for a home with an 82-FOOT POCKET. Nestled in a location that balances seclusion with easy access to Windermere's amenities, it's perfect for various architectural styles including a 2-storey, 3-storey, 1Â<sup>1</sup>/<sub>2</sub>-story, or Raised bungalow. The site offers a rare view, OVERLOOKING 2 GOLF COURSES AND RIVER VISTAS, enhanced by a BACKING PRIVATE WALKWAY. READY FOR IMMEDIATE DEVELOPMENT, this exceptional plot awaits your vision. Select your preferred builder and start creating the home you've always envisioned on this unparalleled lot. AMAZING **PRIME LOCATION!** 

## Exterior

Exterior Features Cul-De-Sac, Environmental Reserve, Flat Site, Golf Nearby, Park/Reserve, River View, Schools, Shopping Nearby, Ski Hill Nearby, See Remarks, Partially Fenced