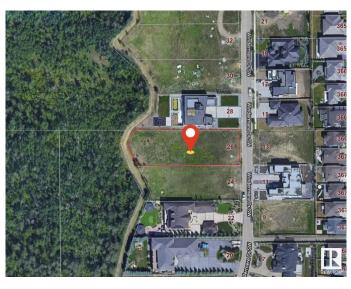

#### \$1,875,000

0 Bedroom, 0.00 Bathroom, Single Family on 0.00 Acres

Windermere, Edmonton, AB

Prime 31,762 sq ft lot on esteemed Windermere Drive, offering a unique opportunity to craft your dream home. With a generous 101.4x298 size, this lot accommodates designs for a home with an 82-FOOT POCKET. Nestled in a location that balances seclusion with easy access to Windermere's amenities, it's perfect for various architectural styles including a 2-storey, 3-storey, 1Â<sup>1</sup>/<sub>2</sub>-story, or Raised bungalow. The site offers a rare view, OVERLOOKING 2 GOLF COURSES AND RIVER VISTAS, enhanced by a BACKING PRIVATE WALKWAY. READY FOR IMMEDIATE DEVELOPMENT, this exceptional plot awaits your vision. Select your preferred builder and start creating the home you've always envisioned on this unparalleled lot. AMAZING **PRIME LOCATION!** 

## Exterior

Exterior Features Cul-De-Sac, Environmental Reserve, Flat Site, Golf Nearby, Park/Reserve, River View, Schools, Shopping Nearby, Ski Hill Nearby, See Remarks, Partially Fenced