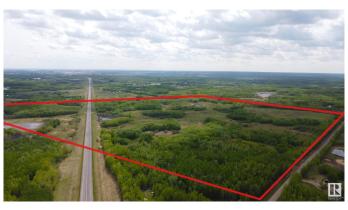

## \$749,000

0 Bedroom, 0.00 Bathroom, Rural on 145.78 Acres

None, Rural Strathcona County, AB

INCREDIBLE OPPORTUNITY! Beautiful, partially treed and rolling pasture land 23 minutes southeast of Sherwood Park, offered for sale for the first time outside of the family in many decades!! HWY 14 was expropriated out of this 161 acre guarter, leaving 145.78 on just 1 title. Approximately 13 acres is on the north side of the highway with an approach address of 20255 HWY 14. Approximately 132 acres is on the south side and is super private! An approach off the highway is 20256 HWY 14 & one on the west side is 51129 Range Road 203. Strathcona County will automatically permit the subdivision of this land into two larger parcels, either N-S or E-W, creating 2 parcels and titles, if applied for. BEAUTIFUL BUILDING SITES!! Pasture. horseback riding, privacy, hunting, recreation, quadding, ski-dooing, camping, home-steading, farming, ranching - THE CHOICE IS YOURS!! Great opportunity to subdivide and sell a piece off to recover some of your purchase price too ...

## **Exterior**

Exterior Features Rolling Land, Treed Lot