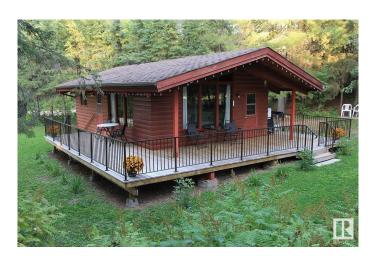

# \$299,000

2 Bedroom, 1.00 Bathroom, 614 sqft Rural on 0.20 Acres

Moonlight Bay (Parkland), Rural Parkland County, AB

Open concept log cabin built in 1964, has pine board walls and ceiling, and new vinyl flooring. Spacious 600 sq. ft. space includes 2 bedrooms, bathroom, and utility/storage room. Kitchen comes with fridge and new glass top stove. Large windows allow for lots of natural light. Wrap around partially covered deck with outdoor cooking area, includes double sink and hot/cold running water. Surrounded by mature trees, and a gravel fire pit area to enjoy long summer evenings. Renovated in 2018 to accommodate bathroom and new plumbing. Electric wiring on 60 amp panel, updated and inspected to meet current codes. On demand water heater and forced air furnace upgraded in 2018. Deck is 5 years old with black steel railings.

# **Essential Information**

MLS® # E4420401 Price \$299,000

Bedrooms 2

Bathrooms 1.00

Full Baths 1

Square Footage 614

Acres 0.20

Year Built 1964

Type Rural

Sub-Type Cottage

Style Bungalow

Status Active

# **Amenities**

Features Fire Pit, Front Porch, Hot Water Natural Gas, Natural Gas BBQ Hookup

Interior

Heating Forced Air-1, Water

Stories 1

Has Basement Yes

Basement None, No Basement

### **Exterior**

Exterior Wood

Exterior Features Boating, Lake View, Landscaped

Construction Wood Foundation Block