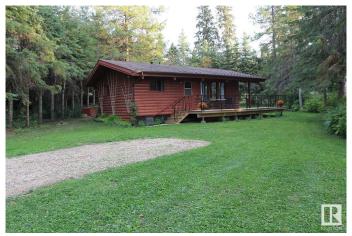

# \$299,000

2 Bedroom, 1.00 Bathroom, 614 sqft Rural on 0.20 Acres

Moonlight Bay (Parkland), Rural Parkland County, AB

Open concept log cabin built in 1964, has pine board walls and ceiling, and new vinyl flooring. Spacious 600 sq. ft. space includes 2 bedrooms, bathroom, and utility/storage room. Kitchen comes with fridge and new glass top stove. Large windows allow for lots of natural light. Wrap around partially covered deck with outdoor cooking area, includes double sink and hot/cold running water. Surrounded by mature trees, and a gravel fire pit area to enjoy long summer evenings. Renovated in 2018 to accommodate bathroom and new plumbing. Electric wiring on 60 amp panel, updated and inspected to meet current codes. On demand water heater and forced air furnace upgraded in 2018. Deck is 5 years old with black steel railings.

### **Exterior**

Exterior Wood

Exterior Features Boating, Lake View, Landscaped

Construction Wood Foundation Block