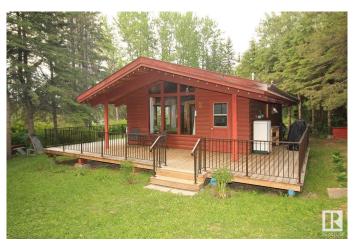

# \$299,000

2 Bedroom, 1.00 Bathroom, 614 sqft Rural on 0.20 Acres

Moonlight Bay (Parkland), Rural Parkland County, AB

Open concept log cabin built in 1964, has pine board walls and ceiling, and new vinyl flooring. Spacious 600 sq. ft. space includes 2 bedrooms, bathroom, and utility/storage room. Kitchen comes with fridge and new glass top stove. Large windows allow for lots of natural light. Wrap around partially covered deck with outdoor cooking area, includes double sink and hot/cold running water. Surrounded by mature trees, and a gravel fire pit area to enjoy long summer evenings. Renovated in 2018 to accommodate bathroom and new plumbing. Electric wiring on 60 amp panel, updated and inspected to meet current codes. On demand water heater and forced air furnace upgraded in 2018. Deck is 5 years old with black steel railings.

# **Amenities**

Features Fire Pit, Front Porch, Hot Water Natural Gas, Natural Gas BBQ Hookup

Interior

Heating Forced Air-1, Water

Stories 1

Has Basement Yes

Basement None, No Basement

### **Exterior**

Exterior Wood

Exterior Features Boating, Lake View, Landscaped

Construction Wood Foundation Block