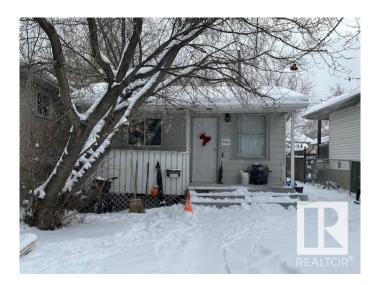

## \$179,900

2 Bedroom, 1.00 Bathroom, 667 sqft Single Family on 0.00 Acres

Mccauley, Edmonton, AB

Prime location to build and invest in the mature area location! Investor Alert or First time buyer!! Cozy livable bungalow in the mature down town city neighborhood, minutes to the heart of Edmonton! Situated on a 29' x 129' lot zoned RF3. This is a GREAT rental or live and re-development later property. 2 bedrooms, 1 bathroom, laminate flooring, metal roof, newer hot water tank, crawl space for storage. Build a new single family and duplex housing or possible four units. CLOSE TO ALL AMENITIES, SCHOOLS, MAJOR BUS ROUTES, LRT LINE, GROCERY STORES & RESTAURANTS, MEDICAL SERVICES. **BRING OFFERS! MUST SELL!** 

#### **Essential Information**

MLS® # E4420247 Price \$179,900

Bedrooms 2

Bathrooms 1.00

Full Baths 1

Square Footage 667

Acres 0.00 Year Built 1920

Type Single Family

### **Exterior**

Exterior Wood, Vinyl

Exterior Features Landscaped, Paved Lane, Private Setting, Schools, Shopping Nearby

Roof Metal

Construction Wood, Vinyl

Foundation Concrete Perimeter