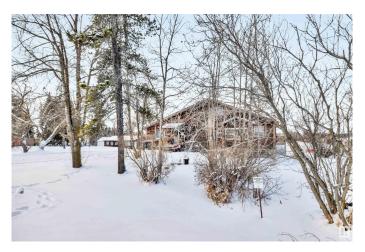

#### \$1,500,000

0 Bedroom, 0.00 Bathroom, Land Commercial on 0.00 Acres

Willow Dale Estates, Rural Strathcona County, AB

Discover an exceptional 5.31 - Acre Parcel of Prime Land in the desirable Rural Strathcona County. Minutes to Sherwood Park and 1.5 KM South Of Ardrossan. This rare opportunity boasts city services at the property line, paving the way for your dream development. Strategically located on the Corner of Range Rd 222 & Township Rd 530 (Baseline RD), this property offers unparalleled convenience and road on Three Sides. Crucially, this property is not located within a subdivision, providing a unique opportunity. The acreage provides ample space and flexibility for a variety of potential uses, limited only by your vision. Current Zoning: Low Density Country Residential (Buyer to verify permitted uses and rezoning potential with Strathcona County). Don't miss this incredible opportunity to own a substantial piece of land in a prime location !!!!!!