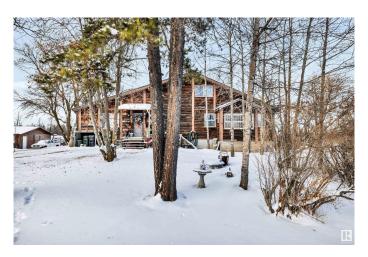

#### \$1,500,000

0 Bedroom, 0.00 Bathroom, Land Commercial on 0.00 Acres

Willow Dale Estates, Rural Strathcona County, AB

Discover an exceptional 5.31 - Acre Parcel of Prime Land in the desirable Rural Strathcona County. Minutes to Sherwood Park and 1.5 KM South Of Ardrossan. This rare opportunity boasts city services at the property line, paving the way for your dream development. Strategically located on the Corner of Range Rd 222 & Township Rd 530 (Baseline RD), this property offers unparalleled convenience and road on Three Sides. Crucially, this property is not located within a subdivision, providing a unique opportunity. The acreage provides ample space and flexibility for a variety of potential uses, limited only by your vision. Current Zoning: Low Density Country Residential (Buyer to verify permitted uses and rezoning potential with Strathcona County). Don't miss this incredible opportunity to own a substantial piece of land in a prime location !!!!!!