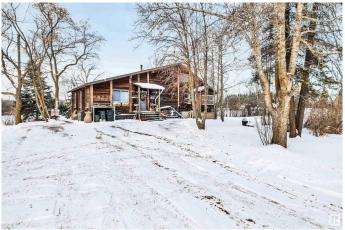

#### \$1,500,000

0 Bedroom, 0.00 Bathroom, Land Commercial on 0.00 Acres

Willow Dale Estates, Rural Strathcona County, AB

Discover an exceptional 5.31 - Acre Parcel of Prime Land in the desirable Rural Strathcona County. Minutes to Sherwood Park and 1.5 KM South Of Ardrossan. This rare opportunity boasts city services at the property line, paving the way for your dream development. Strategically located on the Corner of Range Rd 222 & Township Rd 530 (Baseline RD), this property offers unparalleled convenience and road on Three Sides. Crucially, this property is not located within a subdivision, providing a unique opportunity. The acreage provides ample space and flexibility for a variety of potential uses, limited only by your vision. Current Zoning: Low Density Country Residential (Buyer to verify permitted uses and rezoning potential with Strathcona County). Don't miss this incredible opportunity to own a substantial piece of land in a prime location !!!!!!