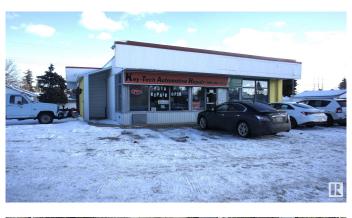

### \$1,200,000

0 Bedroom, 0.00 Bathroom, Retail on 0.00 Acres

Jasper Park, Edmonton, AB

Owner/User or Redevelopment Opportunity. 2666 SF Commercial building used as an automotive repair facility for decades situated on .44 acres of CN Zoned land (Commercial Neighborhood) with a proposed zoning of Medium Residential under bylaw 20001 adopted January 2024, permitting between 4 to 8 stories of multi-family development. Situated on a prime corner lot with access points off 156 Street and 92 avenue. Existing building comprised of 4 drive in bays, large front reception area, staff room, parts room, a small office and is situated on the lot to maximize parking lot under current use. Phase II environmental completed December 2024.