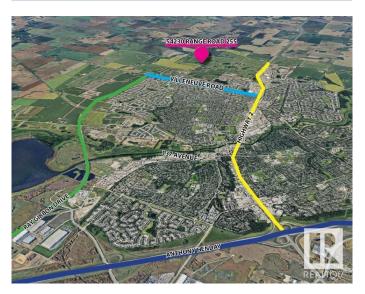

## \$3,999,900

0 Bedroom, 0.00 Bathroom, Land Commercial on 0.00 Acres

Annexation Lands, St. Albert, AB

This is an exceptional opportunity for someone seeking a substantial parcel of land in St. Albert. Spanning 78.09 private acres, this prime property is located in northwest St. Albert, just 0.5 km north of the vibrant Nouveau subdivision. The property features two older homes and several outbuildings & older barn, adding functional versatility. Key nearby amenities include Jensen Lakes, Costco, Hospital, Landmark Theatre, Walmart, etc. Quick access to HWY 2, 633, 37, Ray Gibbon & Anthony Henday. Currently, half the land is being farmed, while the other half is rented, creating immediate income potential. This city farm property is very private with lots of mature tress, perfect for building a new home and shop. Properties of this caliber and size are rarely available on the market.