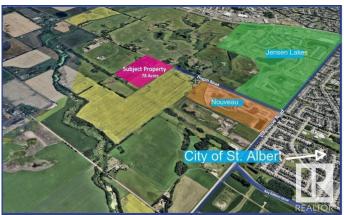

## \$3,999,900

0 Bedroom, 0.00 Bathroom, Land Commercial on 0.00 Acres

Annexation Lands, St. Albert, AB

This is an exceptional opportunity for someone seeking a substantial parcel of land in St. Albert. Spanning 78.09 private acres, this prime property is located in northwest St. Albert, just 0.5 km north of the vibrant Nouveau subdivision. The property features two older homes and several outbuildings & older barn, adding functional versatility. Key nearby amenities include Jensen Lakes, Costco, Hospital, Landmark Theatre, Walmart, etc. Quick access to HWY 2, 633, 37, Ray Gibbon & Anthony Henday. Currently, half the land is being farmed, while the other half is rented, creating immediate income potential. This city farm property is very private with lots of mature tress, perfect for building a new home and shop. Properties of this caliber and size are rarely available on the market.