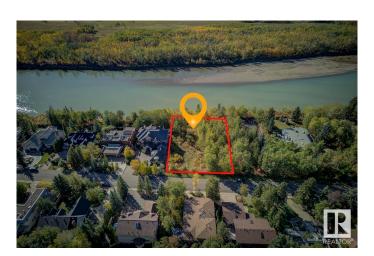

## \$1,379,999

0 Bedroom, 0.00 Bathroom, Single Family on 0.00 Acres

Ramsay Heights, Edmonton, AB

Welcome to 5108 154 St, one of the most stunning lots in all of Edmonton! This gorgeous property sits directly on the river valley, offering year-round panoramic views that will take your breath away. Whether you're watching the sunrise over the river or enjoying the vibrant colours of fall, every day will feel like a masterpiece from this perfect vantage point. This lot is a rare opportunityâ€"a blank canvas for your dream home, surrounded by nature while still being conveniently close to everything the city has to offer. With its unbeatable location and unparalleled beauty, this large 81'x353' one-of-a-kind property is undoubtedly among the best Edmonton has to offer, located in one of the city's most prestigious areas!

# **Exterior**

Exterior Features No Back Lane, Park/Reserve, Public Transportation, Ravine View, River

Valley View, River View, Schools, Shopping Nearby, Ski Hill Nearby,

Treed Lot, Waterfront Property