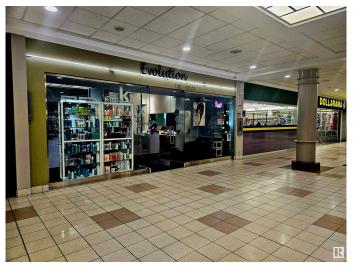

## \$135,000

0 Bedroom, 0.00 Bathroom, Business on 0.00 Acres

Bonnie Doon, Edmonton, AB

Unique Opportunity: Turnkey Hair Salon for Sale Take the reins of a fully operational hair salon in a prime central location, thriving for over 30 years with a loyal clientele. This beautifully designed salon boasts high foot and car traffic, surrounded by established businesses and ample free parking. Key Features: Turnkey Operation: Proven success with 4,000 annual appointments and strong walk-in traffic. Stylish Space: 10 styling chairs, 3 dryers, 6 wash stations, and a dedicated aesthetics room. Skilled Staff: Trained professionals eager to stay on for a smooth transition. Retail Potential: Well-known brand products account for 30% of sales. Supportive Landlords: Flexible arrangements for the new owner. Included in the sale are all furniture, fixtures, inventory, and a new POS system. The current owner is committed to comprehensive training. There's also potential for shared ownership. Don't miss this chance to excel in the beauty industry!