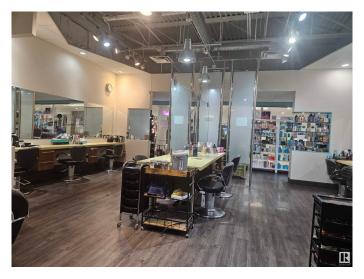

## \$135,000

0 Bedroom, 0.00 Bathroom, Business on 0.00 Acres

Bonnie Doon, Edmonton, AB

Unique Opportunity: Turnkey Hair Salon for Sale Take the reins of a fully operational hair salon in a prime central location, thriving for over 30 years with a loyal clientele. This beautifully designed salon boasts high foot and car traffic, surrounded by established businesses and ample free parking. Key Features: Turnkey Operation: Proven success with 4,000 annual appointments and strong walk-in traffic. Stylish Space: 10 styling chairs, 3 dryers, 6 wash stations, and a dedicated aesthetics room. Skilled Staff: Trained professionals eager to stay on for a smooth transition. Retail Potential: Well-known brand products account for 30% of sales. Supportive Landlords: Flexible arrangements for the new owner. Included in the sale are all furniture, fixtures, inventory, and a new POS system. The current owner is committed to comprehensive training. There's also potential for shared ownership. Don't miss this chance to excel in the beauty industry!