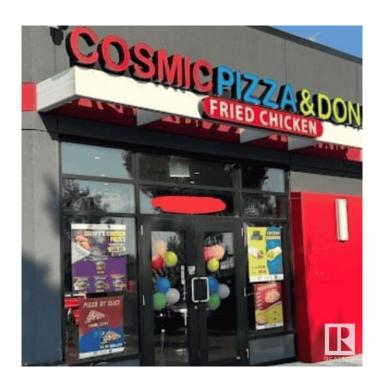

## \$425,000

0 Bedroom, 0.00 Bathroom, Business on 0.00 Acres

Silver Berry, Edmonton, AB

Opportunity to own this franchised location of Cosmic Pizza & Donair located in a very busy plaza.

MLS® # E4418270

Price \$425,000