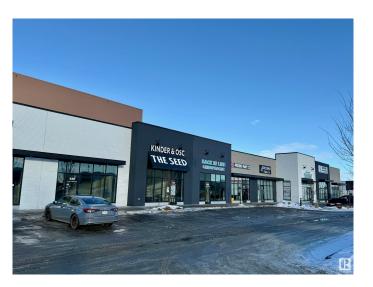

### \$657,000

0 Bedroom, 0.00 Bathroom, Retail on 0.00 Acres

Erin Ridge North, St. Albert, AB

Located in Erin Ridge Retail Plaza, this 1,378 sq. ft. retail space offers prime positioning within a shopping center along St. Albert Trail. Benefit from excellent exposure to an average of 40,226 vehicles daily, high-visibility signage opportunities, and convenient access to 227 parking stalls. Surrounded by an established tenant mix, including Cure MD, Erin Ridge Children's Academy, Wild Wing, Fast Fired by Carbone, Basha Donair, and Tandoori Fusion, this property is ideal for a wide range of uses under CC Corridor Commercial Zoning.

# **Community Information**

Address 620 1115 St Albert

Area St. Albert

Subdivision Erin Ridge North

City St. Albert
County ALBERTA

Province AB

Postal Code T8N 7X6