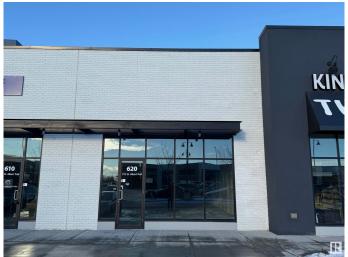

### \$657,000

0 Bedroom, 0.00 Bathroom, Retail on 0.00 Acres

Erin Ridge North, St. Albert, AB

Located in Erin Ridge Retail Plaza, this 1,378 sq. ft. retail space offers prime positioning within a shopping center along St. Albert Trail. Benefit from excellent exposure to an average of 40,226 vehicles daily, high-visibility signage opportunities, and convenient access to 227 parking stalls. Surrounded by an established tenant mix, including Cure MD, Erin Ridge Children's Academy, Wild Wing, Fast Fired by Carbone, Basha Donair, and Tandoori Fusion, this property is ideal for a wide range of uses under CC Corridor Commercial Zoning.

# **Community Information**

Address 620 1115 St Albert

Area St. Albert

Subdivision Erin Ridge North

City St. Albert
County ALBERTA

Province AB

Postal Code T8N 7X6