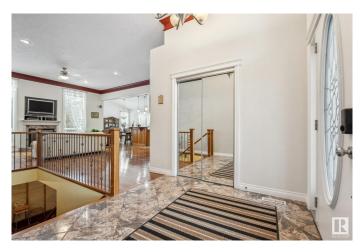

#### \$789,900

5 Bedroom, 3.00 Bathroom, 1,857 sqft Rural on 2.50 Acres

Clearwater Meadow Estates, Rural Leduc County, AB

Who says you can't have it all?! This house certainly does! Beautiful, spacious, bright, 2005 built, 1850 square foot bungalow with 4 bedrooms and 3 full bathrooms on about 2.5 acres giving you the privacy you like without compromising on convenience. 3 minutes to Nisku, 5 minutes to Leduc, 15 minutes to south Edmonton and 10 minutes to YEG! Step inside and be welcomed by the bright, open concept and 11 foot ceilings. Kitchen is huge, with huge granite island big enough to fit seven people. Accented by custom walnut cabinetry. Dining area will fit everybody and your extended family. Double oversized, attached garage, three bedrooms on the main floor and one in the basement that has a completely separate entrance. Main floor laundry. The basement is huge, open concept with 9 foot ceilings and lots of large windows. Basement is about half finished leaving the second half to be customized to your imagination with tons of space to add a mother in law suite.