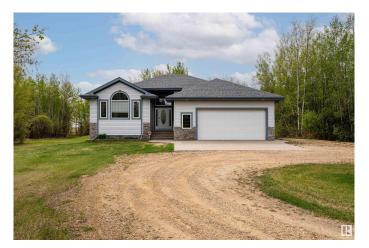

# \$789,900 - 30 50210 Rge Road 244, Rural Leduc County

MLS® #E4417815

#### \$789,900

5 Bedroom, 3.00 Bathroom, 1,857 sqft Rural on 2.50 Acres

Clearwater Meadow Estates, Rural Leduc County, AB

Who says you can't have it all?! This house certainly does! Beautiful, spacious, bright, 2005 built, 1850 square foot bungalow with 4 bedrooms and 3 full bathrooms on about 2.5 acres giving you the privacy you like without compromising on convenience. 3 minutes to Nisku, 5 minutes to Leduc, 15 minutes to south Edmonton and 10 minutes to YEG! Step inside and be welcomed by the bright, open concept and 11 foot ceilings. Kitchen is huge, with huge granite island big enough to fit seven people. Accented by custom walnut cabinetry. Dining area will fit everybody and your extended family. Double oversized, attached garage, three bedrooms on the main floor and one in the basement that has a completely separate entrance. Main floor laundry. The basement is huge, open concept with 9 foot ceilings and lots of large windows. Basement is about half finished leaving the second half to be customized to your imagination with tons of space to add a mother in law suite.