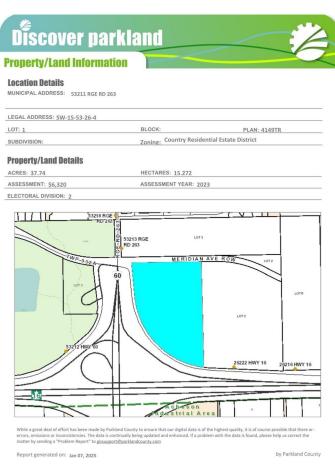

# \$15,000,000 - 53211 Rr263, Rural Parkland County

MLS® #E4417639

### \$15,000,000

0 Bedroom, 0.00 Bathroom, Land Commercial on 0.00 Acres

Acheson Business Park, Rural Parkland County, AB

40 acres Highway Commercial for Sale. Seller may finance up to 75% of gross sale price to qualified buyer there is income from leasing the land

## **Community Information**

Address 53211 Rr263

Area Rural Parkland County

Subdivision Acheson Business Park

City Rural Parkland County

County ALBERTA

Province AB

Postal Code T7Z 1R1