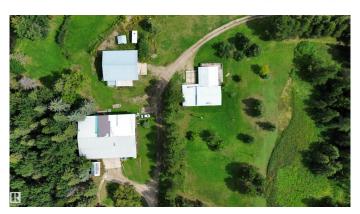

## \$940.000

3 Bedroom, 2.50 Bathroom, 1,515 sqft Rural on 142.41 Acres

None, Rural Parkland County, AB

142 Acres- Large 3 level split home with 3 Bedrooms, Large living room, Family room, Laundry Room, Newer Windows, Furnace and Hot Water Tank, double car garage (27X22) 220 wiring, Heated and more. 1 Shop- 48 X 40 other Shop 78 X 61. Pond on property has been stocked in previous years. Wabamun Provincial Park right across the highway. Easy Access to Highway. Great Land with lots of Recreational potential for outdoor activity. The Pond allows for a great place to picnic or set up a great campfire.

## **Amenities**

Features No Smoking Home, Parking-Extra, Workshop, See Remarks

### **Exterior**

Exterior Wood

Exterior Features Fenced, Flat Site, Landscaped, Picnic Area, Recreation Use, Schools,

Shopping Nearby, Subdividable Lot, Treed Lot

Construction Wood

Foundation Concrete Perimeter