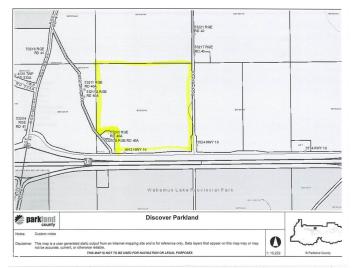

## \$940.000

3 Bedroom, 2.50 Bathroom, 1,515 sqft Rural on 142.41 Acres

None, Rural Parkland County, AB

142 Acres- Large 3 level split home with 3 Bedrooms, Large living room, Family room, Laundry Room, Newer Windows, Furnace and Hot Water Tank, double car garage (27X22) 220 wiring, Heated and more. 1 Shop- 48 X 40 other Shop 78 X 61. Pond on property has been stocked in previous years. Wabamun Provincial Park right across the highway. Easy Access to Highway. Great Land with lots of Recreational potential for outdoor activity. The Pond allows for a great place to picnic or set up a great campfire.

## **Community Information**

Address 4012 Hghway 16

Area Rural Parkland County

Subdivision None

City Rural Parkland County

County ALBERTA

Province AB

Postal Code T0E 2K0