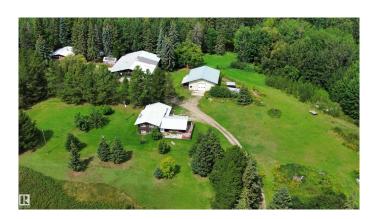

## \$940.000

3 Bedroom, 2.50 Bathroom, 1,515 sqft Rural on 142.41 Acres

None, Rural Parkland County, AB

142 Acres- Large 3 level split home with 3 Bedrooms, Large living room, Family room, Laundry Room, Newer Windows, Furnace and Hot Water Tank, double car garage (27X22) 220 wiring, Heated and more. 1 Shop- 48 X 40 other Shop 78 X 61. Pond on property has been stocked in previous years. Wabamun Provincial Park right across the highway. Easy Access to Highway. Great Land with lots of Recreational potential for outdoor activity. The Pond allows for a great place to picnic or set up a great campfire.

### **Essential Information**

MLS® # E4417595 Price \$940.000

Bedrooms 3

Bathrooms 2.50

Full Baths 2

Half Baths 1

Square Footage 1,515

Acres 142.41

Year Built 1979

Type Rural

Sub-Type Detached Single Family

Style 3 Level Split

Status Active