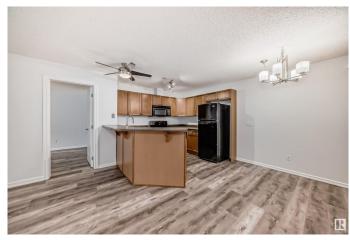

## \$193,000

2 Bedroom, 2.00 Bathroom, 875 sqft Condo / Townhouse on 0.00 Acres

Cumberland, Edmonton, AB

Phenomenal main floor unit in excellent Cumberland! This well designed condo has plenty of space to appeal to every buyer! Aspiring chef? Massive kitchen! Entertainer? Lots of room for activities! Neat freak? Luxury Vinyl Plank flooring AND in-suite laundry! Savvy investor? Two bedrooms with TWO FULL BATHROOMS! The entire building is well managed and maintained, and includes one titled underground stall! Close to bus routes, shopping, highways and freeways, it's the next best thing!

### Interior

Interior Features ensuite bathroom

Appliances Dishwasher-Built-In, Microwave Hood Fan, Refrigerator, Stacked

Washer/Dryer, Stove-Electric

Heating Baseboard, Electric