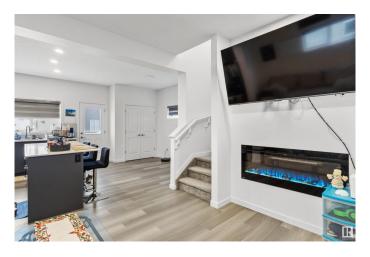

#### \$599.985

4 Bedroom, 3.50 Bathroom, 1,550 sqft Single Family on 0.00 Acres

Kirkness, Edmonton, AB

Perfect for First time home Buyers or INVESTORS. Gorgeous 2 -storey Home with Fully Finished 1 bedroom LEGAL basement & a DOUBLE ATTACHED GARAGE is located in the community of Kirkness. When you enter the home, you'll be greeted with an abundance of NATURAL SUNLIGHT from the multiple windows! Main level has an open concept kitchen, moving forward to the back has a large kitchen with a dining area. This home also has an electric fireplace on a gorgeous feature wall to keep you cozy on those cold winter nights. Close access to Anthony Henday, Playground and school adds the comfort to your daily routine. Make sure to come by and view it before its gone!

#### Interior

Interior Features ensuite bathroom

Appliances Dishwasher-Built-In, Dryer-Two, Refrigerators-Two, Stoves-Two,

Washers-Two, Microwave Hood Fan-Two

Heating Forced Air-1, Natural Gas

Fireplace Yes

Fireplaces Wall Mount

Stories 3

Has Basement Yes

Basement Full, Finished