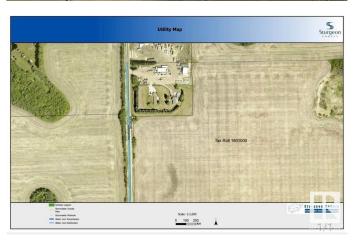

## \$1,775,000

0 Bedroom, 0.00 Bathroom, Rural on 75.01 Acres

None, Rural Sturgeon County, AB

City Water! Gateway Land to City!! 75 Acres Fronting on 97 Street, North (Highway 28). Part of Prestige Sturgeon Valley!!. South of Highway 37 (Future Ring Road). Across Garrison Military Base! One of the Great holding property in greater Edmonton region. Build your Dream Home, Shop while awaiting the growth Municipal, city water line runs in front of the property. Very nominal connection fee to hook it. Highway frontage allows many discretionary usages within AG Zoning. In the Old Sturgeon County Valley Vision Land was designated as Light Industrial and Residential(See photo). Vendor's Financing option for the right buyer.