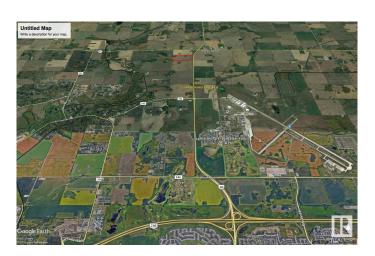

## \$1,775,000

0 Bedroom, 0.00 Bathroom, Rural on 75.01 Acres

None, Rural Sturgeon County, AB

City Water! Gateway Land to City!! 75 Acres Fronting on 97 Street, North (Highway 28). Part of Prestige Sturgeon Valley!!. South of Highway 37 (Future Ring Road). Across Garrison Military Base! One of the Great holding property in greater Edmonton region. Build your Dream Home, Shop while awaiting the growth Municipal, city water line runs in front of the property. Very nominal connection fee to hook it. Highway frontage allows many discretionary usages within AG Zoning. In the Old Sturgeon County Valley Vision Land was designated as Light Industrial and Residential(See photo). Vendor's Financing option for the right buyer.