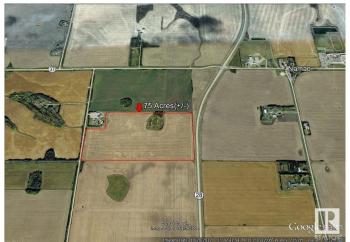

## \$1,775,000

0 Bedroom, 0.00 Bathroom, Rural on 75.01 Acres

None, Rural Sturgeon County, AB

City Water! Gateway Land to City!! 75 Acres Fronting on 97 Street, North (Highway 28). Part of Prestige Sturgeon Valley!!. South of Highway 37 (Future Ring Road). Across Garrison Military Base! One of the Great holding property in greater Edmonton region. Build your Dream Home, Shop while awaiting the growth Municipal, city water line runs in front of the property. Very nominal connection fee to hook it. Highway frontage allows many discretionary usages within AG Zoning. In the Old Sturgeon County Valley Vision Land was designated as Light Industrial and Residential(See photo). Vendor's Financing option for the right buyer.