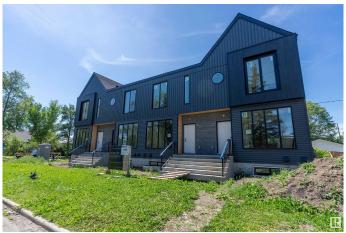

#### \$2,699,000

3 Bedroom, 3.50 Bathroom, 4,265 sqft Single Family on 0.00 Acres

Bonnie Doon, Edmonton, AB

Discover exceptional investment opportunity with this beautifully designed 4-plex with legal basement suites by House of Modernity. This property has a projected rental income of \$187,000 annually. Ideally situated in a prime location, this property features four legal suites, each with 9 ft ceilings, a sophisticated 2-bedroom, 2-bathroom ensuite layout perfect for working professionals. The design accommodates individual needs while providing a separate entrance for the legal basement suite, enhancing privacy and rental flexibility. The large basement includes a bedroom and a cozy living area, ideal for additional sleeping arrangements, all highlighted by vaulted ceilings, high-end finishes, and a designer lighting package.