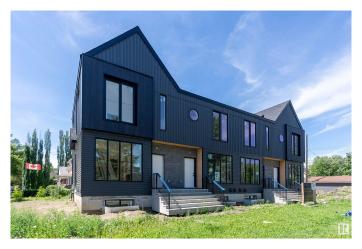

#### \$2,699,000

3 Bedroom, 3.50 Bathroom, 4,265 sqft Single Family on 0.00 Acres

Bonnie Doon, Edmonton, AB

Discover exceptional investment opportunity with this beautifully designed 4-plex with legal basement suites by House of Modernity. This property has a projected rental income of \$187,000 annually. Ideally situated in a prime location, this property features four legal suites, each with 9 ft ceilings, a sophisticated 2-bedroom, 2-bathroom ensuite layout perfect for working professionals. The design accommodates individual needs while providing a separate entrance for the legal basement suite, enhancing privacy and rental flexibility. The large basement includes a bedroom and a cozy living area, ideal for additional sleeping arrangements, all highlighted by vaulted ceilings, high-end finishes, and a designer lighting package.