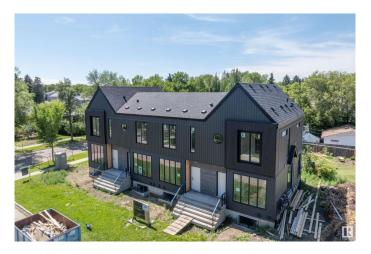

#### \$2,699,000

3 Bedroom, 3.50 Bathroom, 4,265 sqft Single Family on 0.00 Acres

Bonnie Doon, Edmonton, AB

Discover exceptional investment opportunity with this beautifully designed 4-plex with legal basement suites by House of Modernity. This property has a projected rental income of \$187,000 annually. Ideally situated in a prime location, this property features four legal suites, each with 9 ft ceilings, a sophisticated 2-bedroom, 2-bathroom ensuite layout perfect for working professionals. The design accommodates individual needs while providing a separate entrance for the legal basement suite, enhancing privacy and rental flexibility. The large basement includes a bedroom and a cozy living area, ideal for additional sleeping arrangements, all highlighted by vaulted ceilings, high-end finishes, and a designer lighting package.