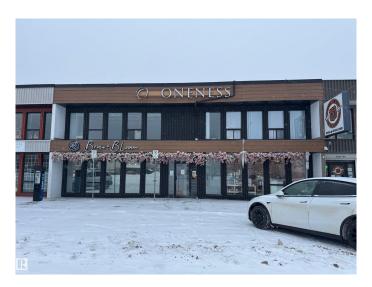

### \$0

0 Bedroom, 0.00 Bathroom, Office on 0.00 Acres

Queen Mary Park, Edmonton, AB

1,440 SF private retail/office/medical wellness suite within the Oneness Centre. Previous used as a retail bridal shop. Features a large open showroom or office space, with large private offices. Synergize with other medical and holistic uses! The centre has common washrooms and lobby/waiting area. \$2,500 per month includes rent, operating costs and utilities! Located above the popular Brew & Bloom!

# **Community Information**

Address 201 10550 115 Street

Area Edmonton

Subdivision Queen Mary Park

City Edmonton
County ALBERTA

Province AB

Postal Code T5H 3K6