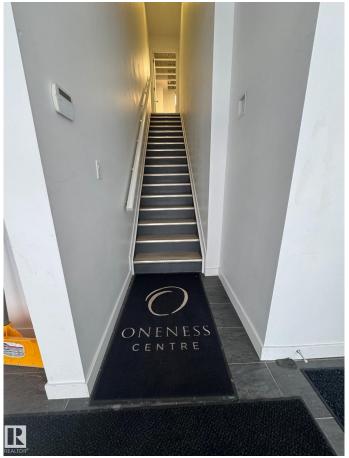

### \$0

0 Bedroom, 0.00 Bathroom, Office on 0.00 Acres

Queen Mary Park, Edmonton, AB

1,440 SF private retail/office/medical wellness suite within the Oneness Centre. Previous used as a retail bridal shop. Features a large open showroom or office space, with large private offices. Synergize with other medical and holistic uses! The centre has common washrooms and lobby/waiting area. \$2,500 per month includes rent, operating costs and utilities! Located above the popular Brew & Bloom!