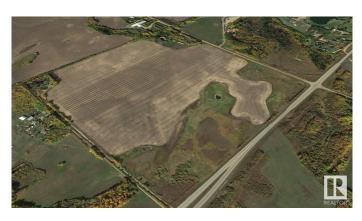

#### \$479,000

0 Bedroom, 0.00 Bathroom, Rural on 68.00 Acres

None, Rural Sturgeon County, AB

Prime +/-68 Acres Agricultural Land with Highway 28 Frontage. This exceptional +/-68 Acres parcel offers a rare opportunity in a highly desirable location, just 5 minutes from Gibbons and 40 minutes to Edmonton. Situated at the SW corner of Township Road 564 and Highway 28, this property boasts premium visibility and accessibility, making it an ideal investment for land banking or agricultural ventures. Zoned for agriculture, the land is well-suited for farming operations, with its expansive open space and strategic positioning. Its Highway 28 frontage ensures convenience and potential for future growth in an area that's steadily developing. Whether you're looking to expand your farming portfolio, secure a valuable investment, or explore future possibilities, this property delivers unmatched potential. Don't miss this chance to own a versatile piece of land in a sought-after area!