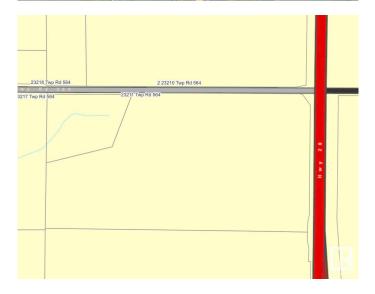

#### \$479,000

0 Bedroom, 0.00 Bathroom, Rural on 68.00 Acres

None, Rural Sturgeon County, AB

Prime +/-68 Acres Agricultural Land with Highway 28 Frontage. This exceptional +/-68 Acres parcel offers a rare opportunity in a highly desirable location, just 5 minutes from Gibbons and 40 minutes to Edmonton. Situated at the SW corner of Township Road 564 and Highway 28, this property boasts premium visibility and accessibility, making it an ideal investment for land banking or agricultural ventures. Zoned for agriculture, the land is well-suited for farming operations, with its expansive open space and strategic positioning. Its Highway 28 frontage ensures convenience and potential for future growth in an area that's steadily developing. Whether you're looking to expand your farming portfolio, secure a valuable investment, or explore future possibilities, this property delivers unmatched potential. Don't miss this chance to own a versatile piece of land in a sought-after area!