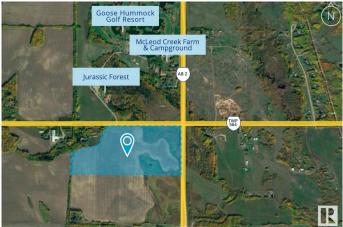

#### \$479,000

0 Bedroom, 0.00 Bathroom, Rural on 68.00 Acres

None, Rural Sturgeon County, AB

Prime +/-68 Acres Agricultural Land with Highway 28 Frontage. This exceptional +/-68 Acres parcel offers a rare opportunity in a highly desirable location, just 5 minutes from Gibbons and 40 minutes to Edmonton. Situated at the SW corner of Township Road 564 and Highway 28, this property boasts premium visibility and accessibility, making it an ideal investment for land banking or agricultural ventures. Zoned for agriculture, the land is well-suited for farming operations, with its expansive open space and strategic positioning. Its Highway 28 frontage ensures convenience and potential for future growth in an area that's steadily developing. Whether you're looking to expand your farming portfolio, secure a valuable investment, or explore future possibilities, this property delivers unmatched potential. Don't miss this chance to own a versatile piece of land in a sought-after area!