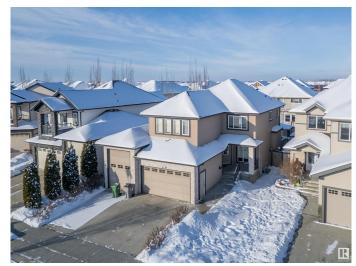

#### \$649.000

4 Bedroom, 3.50 Bathroom, 2,291 sqft Single Family on 0.00 Acres

Place Chaleureuse, Beaumont, AB

Well Kept !! Great location set back from 30th Avenue off service road. Close to shopping and schools . Great finishing. 2290 sq. ft. with triple garage, one bay has 12 foot door and deep enough for most RVs. Open concept kitchen with dining room with big window to look on to tiled yard. Extensive use of tile and dark hardwood. Granite in every bathroom. Master has large shower, jet tub and double sinks. Master Bedroom also has sitting area! Bonus room is huge and has vaulted ceiling. and walk through pantry. Fully finished basement with one bedroom and full washroom. priced to sell !!!