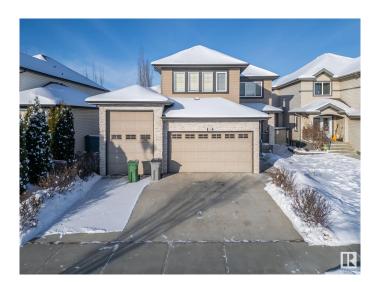

#### \$649.000

4 Bedroom, 3.50 Bathroom, 2,291 sqft Single Family on 0.00 Acres

Place Chaleureuse, Beaumont, AB

Well Kept !! Great location set back from 30th Avenue off service road. Close to shopping and schools . Great finishing. 2290 sq. ft. with triple garage, one bay has 12 foot door and deep enough for most RVs. Open concept kitchen with dining room with big window to look on to tiled yard. Extensive use of tile and dark hardwood. Granite in every bathroom. Master has large shower, jet tub and double sinks. Master Bedroom also has sitting area! Bonus room is huge and has vaulted ceiling. and walk through pantry. Fully finished basement with one bedroom and full washroom. priced to sell !!!

#### **Amenities**

Amenities Ceiling 9 ft., Exterior Walls- 2"x6"

Parking Triple Garage Attached, See Remarks