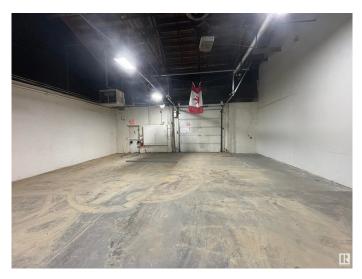

#### **\$0**

0 Bedroom, 0.00 Bathroom, Retail on 0.00 Acres

Prince Rupert, Edmonton, AB

4,389 sq.ft. - 6,374 sq.ft. of retail space for lease on 111 Avenue. This space offers a location with high visibility, attracting over 26,400 vehicles per day. Recently renovated, the building features modern upgrades that create an atmosphere suitable for medical, professional, and retail uses. Tenants will benefit from on-site parking for clients and staff, along with easy access from 111 Avenue, and quick connections to Yellowhead Trail and Downtown Edmonton. The open-concept layout provides flexibility for various business needs, making it an ideal choice for those seeking a high-traffic, accessible location in Edmonton.