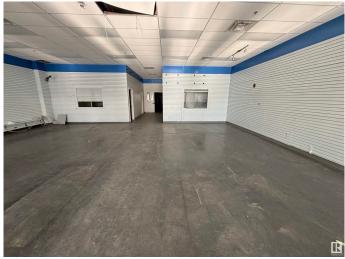

#### **\$0**

0 Bedroom, 0.00 Bathroom, Retail on 0.00 Acres

Prince Rupert, Edmonton, AB

4,389 sq.ft. - 6,374 sq.ft. of retail space for lease on 111 Avenue. This space offers a location with high visibility, attracting over 26,400 vehicles per day. Recently renovated, the building features modern upgrades that create an atmosphere suitable for medical, professional, and retail uses. Tenants will benefit from on-site parking for clients and staff, along with easy access from 111 Avenue, and quick connections to Yellowhead Trail and Downtown Edmonton. The open-concept layout provides flexibility for various business needs, making it an ideal choice for those seeking a high-traffic, accessible location in Edmonton.