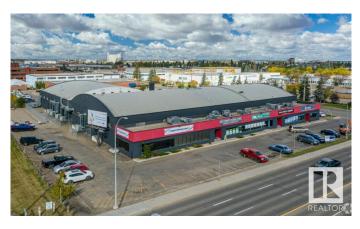

#### **\$0**

0 Bedroom, 0.00 Bathroom, Retail on 0.00 Acres

Prince Rupert, Edmonton, AB

4,389 sq.ft. - 6,374 sq.ft. of retail space for lease on 111 Avenue. This space offers a location with high visibility, attracting over 26,400 vehicles per day. Recently renovated, the building features modern upgrades that create an atmosphere suitable for medical, professional, and retail uses. Tenants will benefit from on-site parking for clients and staff, along with easy access from 111 Avenue, and quick connections to Yellowhead Trail and Downtown Edmonton. The open-concept layout provides flexibility for various business needs, making it an ideal choice for those seeking a high-traffic, accessible location in Edmonton.