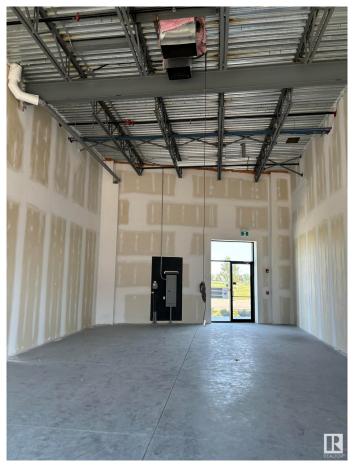

### \$0

0 Bedroom, 0.00 Bathroom, Retail on 0.00 Acres

Mistatim Industrial, Edmonton, AB

Facing main road. Access front and back. Ideal for a retail business, restaurant, office. Great location between Edmonton and St. Albert. Very reasonable rent. Also this unit is for sale at \$458,000.00

## **Exterior**

Exterior Block
Construction Block