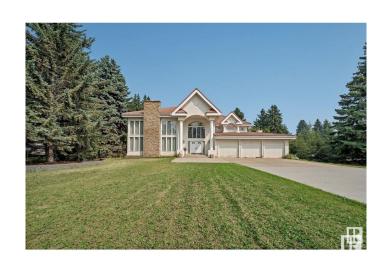

## \$1,850,000 - 10812 5 Avenue, Edmonton

MLS® #E4415491

## \$1,850,000

7 Bedroom, 6.00 Bathroom, 5,307 sqft Single Family on 0.00 Acres

Richford, Edmonton, AB

Acreage in the City!! Unique acreage living in the heart of SW Edmonton. 1.17 Acres of mature landscaping and nature. Custom designed 2 storey with over 5300 sq ft in wow location backing onto creek. Awesome entrance with water feature in foyer, 3 fireplaces, 3 forced air furnaces, 6 baths, 2 triple garages, some 25'ceilings, sky lights, piano room, many windows with views, Stainless Steel Bosch appliances, large kitchen Island, 4 ensuites, John Deer ride on lawn mower and much much more.

## **Essential Information**

MLS® # E4415491 Price \$1,850,000

Bedrooms 7

Bathrooms 6.00

Full Baths 6

Square Footage 5,307

Acres 0.00

Year Built 1982