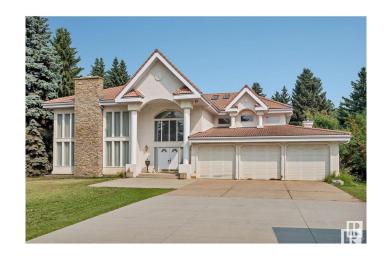

## \$1,850,000 - 10812 5 Avenue, Edmonton

MLS® #E4415491

## \$1,850,000

7 Bedroom, 6.00 Bathroom, 5,307 sqft Single Family on 0.00 Acres

Richford, Edmonton, AB

Acreage in the City!! Unique acreage living in the heart of SW Edmonton. 1.17 Acres of mature landscaping and nature. Custom designed 2 storey with over 5300 sq ft in wow location backing onto creek. Awesome entrance with water feature in foyer, 3 fireplaces, 3 forced air furnaces, 6 baths, 2 triple garages, some 25'ceilings, sky lights, piano room, many windows with views, Stainless Steel Bosch appliances, large kitchen Island, 4 ensuites, John Deer ride on lawn mower and much much more.

## **Essential Information**

MLS® # E4415491 Price \$1,850,000

Bedrooms 7

Bathrooms 6.00

Full Baths 6

Square Footage 5,307

Acres 0.00

Year Built 1982