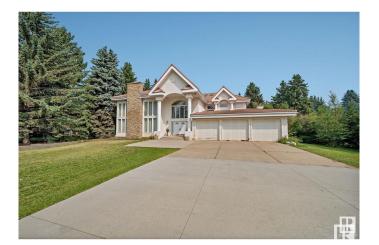

## \$1,850,000 - 10812 5 Avenue, Edmonton

MLS® #E4415491

## \$1,850,000

7 Bedroom, 6.00 Bathroom, 5,307 sqft Single Family on 0.00 Acres

Richford, Edmonton, AB

Acreage in the City!! Unique acreage living in the heart of SW Edmonton. 1.17 Acres of mature landscaping and nature. Custom designed 2 storey with over 5300 sq ft in wow location backing onto creek. Awesome entrance with water feature in foyer, 3 fireplaces, 3 forced air furnaces, 6 baths, 2 triple garages, some 25'ceilings, sky lights, piano room, many windows with views, Stainless Steel Bosch appliances, large kitchen Island, 4 ensuites, John Deer ride on lawn mower and much much more.

## **Essential Information**

MLS® # E4415491 Price \$1,850,000

Bedrooms 7

Bathrooms 6.00

Full Baths 6

Square Footage 5,307

Acres 0.00

Year Built 1982