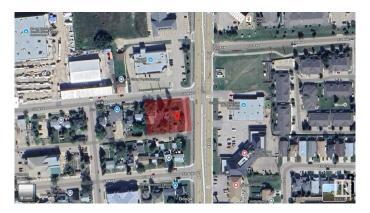

## **Community Information**

| Address     | 4802 50 Avenue |
|-------------|----------------|
| Area        | Stony Plain    |
| Subdivision | Old Town_STPL  |
| City        | Stony Plain    |
| County      | ALBERTA        |
| Province    | AB             |
| Postal Code | T7Z 1C4        |