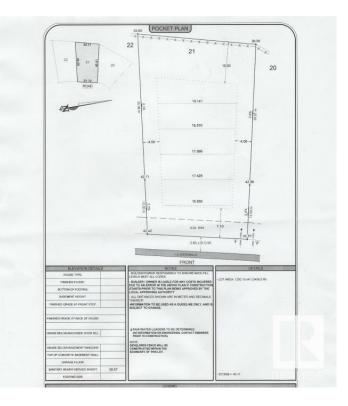

### \$699,900

0 Bedroom, 0.00 Bathroom, Rural on 0.30 Acres

Sherwood Golf & Country Club Estates, Rural Strathcona County, AB

Welcome to Sherwood Park Golf & Country Club Estates! Nestled in close to Sherwood Park, this gem is just a hop, skip, and a jump from all the fun Edmonton & Sherwood park has to offer. With a whopping 13,456 square feet of potential, this property flaunts a fabulous building pocket of 55.30 per foot, plus a walkout basement for all your grand plans. And guess what? It backs right onto lush green space and a scenic walking path, making it the perfect canvas to craft your dream home!

554 52327 RR 233 Sherwood Park .30 of an acre - 55.30 front building pocket! Walkout Basement!