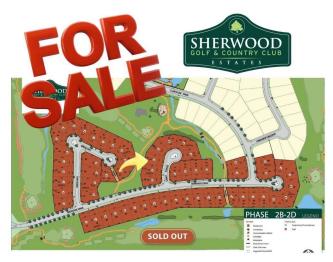

### \$699,900

0 Bedroom, 0.00 Bathroom, Rural on 0.30 Acres

Sherwood Golf & Country Club Estates, Rural Strathcona County, AB

Welcome to Sherwood Park Golf & Country Club Estates! Nestled in close to Sherwood Park, this gem is just a hop, skip, and a jump from all the fun Edmonton & Sherwood park has to offer. With a whopping 13,456 square feet of potential, this property flaunts a fabulous building pocket of 55.30 per foot, plus a walkout basement for all your grand plans. And guess what? It backs right onto lush green space and a scenic walking path, making it the perfect canvas to craft your dream home!

554 52327 RR 233 Sherwood Park .30 of an acre - 55.30 front building pocket! Walkout Basement!

# **Community Information**

| Address     | 554 52327 Rge Road 233               |
|-------------|--------------------------------------|
| Area        | Rural Strathcona County              |
| Subdivision | Sherwood Golf & Country Club Estates |