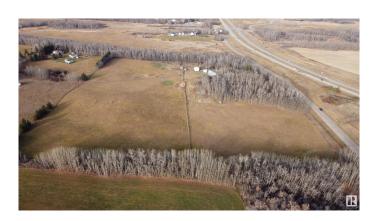

#### \$589,000

0 Bedroom, 0.00 Bathroom, Rural on 16.26 Acres

Aspen Estates (Parkland), Rural Parkland County, AB

Beautiful 16.26 acre property located half mile from the North Saskatchewan River just north of Devon off of Hwy 60. This property has smaller rolling hills and ideal for a walkout, mixed with trees and pasture, already fenced and cross fenced for horses and other farm animals. This lot is also sub-dividable, and makes it a great opportunity in a great location.